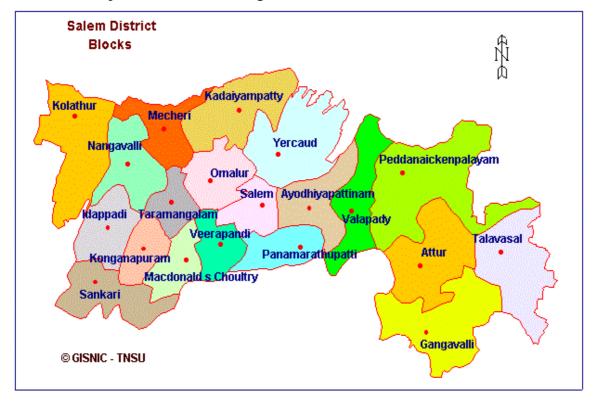

## **EXECUTIVE SUMMARY**

| Major cluster                                                                                                                                                                                                                                                                                                                                                                                                                                                                                                                                                                                                                                                                                                                                                                                                                                                                                                                                                                                                                                                                                                                                                                                                                                                                                                                                                                                                                                                                                                                                                                                                                                                                                                                                                                                                                                                                                                                                                                                                                                                                                                                  | k, Salem   | Cluster, Mettur B  | Mat Cl    | Name of the cluster | 01.                             |     |
|--------------------------------------------------------------------------------------------------------------------------------------------------------------------------------------------------------------------------------------------------------------------------------------------------------------------------------------------------------------------------------------------------------------------------------------------------------------------------------------------------------------------------------------------------------------------------------------------------------------------------------------------------------------------------------------------------------------------------------------------------------------------------------------------------------------------------------------------------------------------------------------------------------------------------------------------------------------------------------------------------------------------------------------------------------------------------------------------------------------------------------------------------------------------------------------------------------------------------------------------------------------------------------------------------------------------------------------------------------------------------------------------------------------------------------------------------------------------------------------------------------------------------------------------------------------------------------------------------------------------------------------------------------------------------------------------------------------------------------------------------------------------------------------------------------------------------------------------------------------------------------------------------------------------------------------------------------------------------------------------------------------------------------------------------------------------------------------------------------------------------------|------------|--------------------|-----------|---------------------|---------------------------------|-----|
| The cluster area is located in Salem of extends over 4 Blocks viz. Me Jalakandapuram, Tharamangalam Edapddi. The cluster spread included Village Panchayats in Salem District. Geographical spread of the cluster mea about 25-30 Km radius.    O4.   Product range                                                                                                                                                                                                                                                                                                                                                                                                                                                                                                                                                                                                                                                                                                                                                                                                                                                                                                                                                                                                                                                                                                                                                                                                                                                                                                                                                                                                                                                                                                                                                                                                                                                                                                                                                                                                                                                            |            |                    | ter       | District Major clus | Type of cluster                 | 02. |
| Jalakandapuram, Tharamangalam Edapddi. The cluster spread include Village Panchayats in Salem District. Geographical spread of the cluster mea about 25-30 Km radius.  1 The following products are produced in cluster presently.  • Coir Fibre • Coir Yarn  1 The total number of coir units available cluster area is around 372 units of a 45 Nos. are engaged in Fibre Extra 297 Nos. engaged in Yarn Spinning 30 Nos. engaged in Hand rats production total number of beneficiaries estimated around 1500 members which include labor force in the cluster.  1 Product No. Production Annual Of per annum Turnov units Coir 45 20250 MT Rs.40                                                                                                                                                                                                                                                                                                                                                                                                                                                                                                                                                                                                                                                                                                                                                                                                                                                                                                                                                                                                                                                                                                                                                                                                                                                                                                                                                                                                                                                                            | n district | is located in Sa   | r area is | The cluste          |                                 | 03. |
| Edapddi. The cluster spread include Village Panchayats in Salem District. Geographical spread of the cluster mea about 25-30 Km radius.  The following products are produced in cluster presently.  Coir Fibre  Coir Yarn  The total number of coir units available cluster area is around 372 units of vary 45 Nos. are engaged in Fibre Extra 297 Nos. engaged in Hand rats production total number of beneficiaries estimated around 1500 members which include labor force in the cluster.  Production & Turnover of Coir products in the cluster  Product No. Production Annual of per annum Turnov units Coir 45 20250 MT Rs.40                                                                                                                                                                                                                                                                                                                                                                                                                                                                                                                                                                                                                                                                                                                                                                                                                                                                                                                                                                                                                                                                                                                                                                                                                                                                                                                                                                                                                                                                                          | Mecheri,   | 4 Blocks viz       | over 4    | cluster             |                                 |     |
| Village Panchayats in Salem District.  Geographical spread of the cluster mea about 25-30 Km radius.  1 The following products are produced in cluster presently.  Coir Fibre  Coir Yarn  1 The total number of coir units available cluster area is around 372 units of 45 Nos. are engaged in Fibre Extra 297 Nos. engaged in Yarn Spinning 30 Nos. engaged in Hand rats production total number of beneficiaries estimated around 1500 members which include labor force in the cluster.  1 Product No. Production Annual Of per annum Turnov units about 25-30 Km radius.  Coir 45 20250 MT Rs.40                                                                                                                                                                                                                                                                                                                                                                                                                                                                                                                                                                                                                                                                                                                                                                                                                                                                                                                                                                                                                                                                                                                                                                                                                                                                                                                                                                                                                                                                                                                          | n and      | Tharamanga         | uram,     | Jalakandap          |                                 |     |
| Geographical spread of the cluster measubout 25-30 Km radius.  1 The following products are produced in cluster presently.  1 Coir Fibre  1 Coir Yarn  1 The total number of coir units available cluster area is around 372 units of various are engaged in Fibre Extra 297 Nos. engaged in Yarn Spinning 30 Nos. engaged in Hand rats production total number of beneficiaries estimated around 1500 members which include labor force in the cluster.  1 Production & Turnover of Coir products in the cluster  1 Product No. Production Annual Turnover of annual Turnover of Coir products in the cluster Product No. Production Annual Turnover of Units Annual Turnover of Coir Products in the cluster No. Production Annual Turnover of Units Annual Turnover Of Coir Products in the cluster No. Production Annual Turnover Of Units Annual Turnover Of Coir Products in the Cluster No. Production Annual Turnover Of Units Annual Turnover Of Coir Products in the Cluster No. Production Annual Turnover Of Units Annual Turnover Of Coir Products in the Cluster No. Production Annual Turnover Of Units Annual Turnover O | ludes 20   | cluster spread     | The clu   |                     |                                 |     |
| about 25-30 Km radius.  The following products are produced in cluster presently.  Coir Fibre  Coir Yarn  The total number of coir units available cluster area is around 372 units of 45 Nos. are engaged in Fibre Extra 297 Nos. engaged in Yarn Spinning 30 Nos. engaged in Hand rats production total number of beneficiaries estimated around 1500 members which include labor force in the cluster.  Production & Turnover of Coir products in the cluster  Coir 45 20250 MT Rs.40                                                                                                                                                                                                                                                                                                                                                                                                                                                                                                                                                                                                                                                                                                                                                                                                                                                                                                                                                                                                                                                                                                                                                                                                                                                                                                                                                                                                                                                                                                                                                                                                                                       | rict. The  | rats in Salem Γ    | ınchayat  |                     |                                 |     |
| The following products are produced in cluster presently.         • Coir Fibre       • Coir Yarn         05. Size of cluster & Type of units       The total number of coir units available cluster area is around 372 units of varance of the cluster area is around 372 units of varance of the cluster area is around 372 units of varance of the cluster area is around 372 units of varance of varance of the cluster area is around 372 units of varance of varance of the cluster area is around 372 units of varance of varance of the cluster area is around 372 units of varance of varan                                                                                                                   | measures   | read of the clust  | cal sprea | Geographi           |                                 |     |
| cluster presently.  Coir Fibre  Coir Yarn  The total number of coir units available cluster area is around 372 units of 45 Nos. are engaged in Fibre Extra 297 Nos. engaged in Yarn Spinning 30 Nos. engaged in Hand rats production total number of beneficiaries estimated around 1500 members which include labor force in the cluster.  Production & Turnover of Coir products in the cluster  Coir 45 20250 MT Rs.40                                                                                                                                                                                                                                                                                                                                                                                                                                                                                                                                                                                                                                                                                                                                                                                                                                                                                                                                                                                                                                                                                                                                                                                                                                                                                                                                                                                                                                                                                                                                                                                                                                                                                                      |            | radius.            | 0 Km ra   | about 25-3          |                                 |     |
| Coir Fibre     Coir Yarn  The total number of coir units available cluster area is around 372 units of variable selected around 372 units of       | ed in the  | roducts are proc   | ving pro  | The follow          | Product range                   | 04. |
| • Coir Yarn  105. Size of cluster & Type of units  The total number of coir units available cluster area is around 372 units of variable variable cluster area is around 372 units of variable variable cluster area is around 372 units of variable v |            |                    | sently.   |                     |                                 |     |
| The total number of coir units available cluster area is around 372 units of variable variable.  1. **The total number of coir units available cluster area is around 372 units of variable variable.  2. **The total number of coir units available cluster area is around 372 units of variable.  2. **The total number of coir units available cluster area is around 372 units of variable.  2. **The total number of coir units available cluster area is around 372 units of variable.  2. **The total number of coir units available cluster area is around 372 units of variable.  2. **The total number of coir units available cluster area is around 372 units of variable.  2. **The total number of coir units available cluster area is around 372 units of variable.  2. **The total number of coir units available cluster area is around 372 units of variable.  3. **The total number of coir units available cluster area is around 372 units of variable.  3. **The total number of coir units around 372 units of variable.  4. **The total number of coir units around 372 units of variable.  4. **The total number of coir units around 372 units of variable.  4. **The total number of coir units around 372 units of variable.  4. **The total number of coir units around 372 units of variable.  4. **The total number of coir units around 372 units of variable.  4. **The total number of coir units around 372 units of variable.  4. **The total number of coir units around 372 units of variable.  4. **The total number of coir units around 372 units of variable.  4. **The total number of coir units around 372 units of variable.  4. **The total number of coir units around 372 units of variable.  4. **The total number of coir units around 1500 members which include around 1500 members which |            | ;                  | r Fibre   |                     |                                 |     |
| cluster area is around 372 units of variable 45 Nos. are engaged in Fibre Extra 297 Nos. engaged in Yarn Spinning 30 Nos. engaged in Hand rats production total number of beneficiaries estimated around 1500 members which include labor force in the cluster.    O6.   Production & Turnover of Coir products in the cluster   Product   No.   Production   Annual Turnover of   Product   No.   Production   Production   Turnover of   Product   No.   Production   Production   Turnover of   Production   P |            |                    | r Yarn    | • Coi               |                                 |     |
| 45 Nos. are engaged in Fibre Extra 297 Nos. engaged in Yarn Spinning 30 Nos. engaged in Hand rats production total number of beneficiaries estimated around 1500 members which include labor force in the cluster.  Production & Turnover of Coir products in the cluster  Product No. Production Annual of per annum Turnov units Coir 45 20250 MT Rs.40                                                                                                                                                                                                                                                                                                                                                                                                                                                                                                                                                                                                                                                                                                                                                                                                                                                                                                                                                                                                                                                                                                                                                                                                                                                                                                                                                                                                                                                                                                                                                                                                                                                                                                                                                                      | ble in the | of coir units ava  | umber o   | The total n         | Size of cluster & Type of units | 05. |
| 297 Nos. engaged in Yarn Spinning 30 Nos. engaged in Hand rats production total number of beneficiaries estimated around 1500 members which include labor force in the cluster.  Production & Turnover of Coir products in the cluster  Product No. Production Annual of per annum Turnov units Coir 45 20250 MT Rs.40                                                                                                                                                                                                                                                                                                                                                                                                                                                                                                                                                                                                                                                                                                                                                                                                                                                                                                                                                                                                                                                                                                                                                                                                                                                                                                                                                                                                                                                                                                                                                                                                                                                                                                                                                                                                         | of which   | around 372 unit    | a is ar   | cluster are         |                                 |     |
| 30 Nos. engaged in Hand rats production total number of beneficiaries estimated around 1500 members which include labor force in the cluster.  O6. Production & Turnover of Coir products in the cluster  Product No. Production Annual Turnover of per annum Turnover of units  Coir 45 20250 MT Rs.40                                                                                                                                                                                                                                                                                                                                                                                                                                                                                                                                                                                                                                                                                                                                                                                                                                                                                                                                                                                                                                                                                                                                                                                                                                                                                                                                                                                                                                                                                                                                                                                                                                                                                                                                                                                                                        | xtraction, | igaged in Fibre    | are enga  | 45 Nos. a           |                                 |     |
| total number of beneficiaries estimated around 1500 members which include labor force in the cluster.    Production & Turnover of Coir products in the cluster                                                                                                                                                                                                                                                                                                                                                                                                                                                                                                                                                                                                                                                                                                                                                                                                                                                                                                                                                                                                                                                                                                                                                                                                                                                                                                                                                                                                                                                                                                                                                                                                                                                                                                                                                                                                                                                                                                                                                                 | ning and   | ged in Yarn Sp     | engage    | 297 Nos.            |                                 |     |
| around 1500 members which include labor force in the cluster.    O6.   Production & Turnover of Coir products in the cluster                                                                                                                                                                                                                                                                                                                                                                                                                                                                                                                                                                                                                                                                                                                                                                                                                                                                                                                                                                                                                                                                                                                                                                                                                                                                                                                                                                                                                                                                                                                                                                                                                                                                                                                                                                                                                                                                                                                                                                                                   | tion. The  | in Hand rats pro   | gaged in  | 30 Nos. en          |                                 |     |
| labor force in the cluster.                                                                                                                                                                                                                                                                                                                                                                                                                                                                                                                                                                                                                                                                                                                                                                                                                                                                                                                                                                                                                                                                                                                                                                                                                                                                                                                                                                                                                                                                                                                                                                                                                                                                                                                                                                                                                                                                                                                                                                                                                                                                                                    | ted to be  | beneficiaries esti | er of be  | total numb          |                                 |     |
| Production & Turnover of Coir products in the cluster     Product No. of per annum units     Production per annum units     Annual Turnover of Turnover of 20250 MT                                                                                                                                                                                                                                                                                                                                                                                                                                                                                                                                                                                                                                                                                                                                                                                                                                                                                                                                                                                                                                                                                                                                                                                                                                                                                                                                                                                                                                                                                                                                                                                                                                                                                                                                                                                                                                                                                                                                                            | udes the   | embers which i     | 00 men    | around 15           |                                 |     |
| Coir products in the cluster     Product of units     No. per annum units     Production per annum Turnov       Coir     45     20250 MT     Rs.40                                                                                                                                                                                                                                                                                                                                                                                                                                                                                                                                                                                                                                                                                                                                                                                                                                                                                                                                                                                                                                                                                                                                                                                                                                                                                                                                                                                                                                                                                                                                                                                                                                                                                                                                                                                                                                                                                                                                                                             |            | cluster.           | in the c  | labor force         |                                 |     |
| Coir products in the cluster  of per annum Turnov units  Coir 45 20250 MT Rs.40                                                                                                                                                                                                                                                                                                                                                                                                                                                                                                                                                                                                                                                                                                                                                                                                                                                                                                                                                                                                                                                                                                                                                                                                                                                                                                                                                                                                                                                                                                                                                                                                                                                                                                                                                                                                                                                                                                                                                                                                                                                | nual       | Production         | No.       | Product             | Production & Turnover of        | 06. |
| Coir 45 20250 MT Rs.40                                                                                                                                                                                                                                                                                                                                                                                                                                                                                                                                                                                                                                                                                                                                                                                                                                                                                                                                                                                                                                                                                                                                                                                                                                                                                                                                                                                                                                                                                                                                                                                                                                                                                                                                                                                                                                                                                                                                                                                                                                                                                                         |            | per annum          | of        |                     | Coir products in the cluster    |     |
|                                                                                                                                                                                                                                                                                                                                                                                                                                                                                                                                                                                                                                                                                                                                                                                                                                                                                                                                                                                                                                                                                                                                                                                                                                                                                                                                                                                                                                                                                                                                                                                                                                                                                                                                                                                                                                                                                                                                                                                                                                                                                                                                | 2 40 50    |                    |           | Coir                |                                 |     |
|                                                                                                                                                                                                                                                                                                                                                                                                                                                                                                                                                                                                                                                                                                                                                                                                                                                                                                                                                                                                                                                                                                                                                                                                                                                                                                                                                                                                                                                                                                                                                                                                                                                                                                                                                                                                                                                                                                                                                                                                                                                                                                                                | Crores     | 20230 NH I         | 43        | Fibre               |                                 |     |
|                                                                                                                                                                                                                                                                                                                                                                                                                                                                                                                                                                                                                                                                                                                                                                                                                                                                                                                                                                                                                                                                                                                                                                                                                                                                                                                                                                                                                                                                                                                                                                                                                                                                                                                                                                                                                                                                                                                                                                                                                                                                                                                                | . 17.11    | 5346 MT            | 297       |                     |                                 |     |
|                                                                                                                                                                                                                                                                                                                                                                                                                                                                                                                                                                                                                                                                                                                                                                                                                                                                                                                                                                                                                                                                                                                                                                                                                                                                                                                                                                                                                                                                                                                                                                                                                                                                                                                                                                                                                                                                                                                                                                                                                                                                                                                                | Crores     |                    | ,         |                     |                                 |     |
|                                                                                                                                                                                                                                                                                                                                                                                                                                                                                                                                                                                                                                                                                                                                                                                                                                                                                                                                                                                                                                                                                                                                                                                                                                                                                                                                                                                                                                                                                                                                                                                                                                                                                                                                                                                                                                                                                                                                                                                                                                                                                                                                | s. 33.75   | 75 MT              | 30        | Hand                |                                 |     |
| ratts Lakl                                                                                                                                                                                                                                                                                                                                                                                                                                                                                                                                                                                                                                                                                                                                                                                                                                                                                                                                                                                                                                                                                                                                                                                                                                                                                                                                                                                                                                                                                                                                                                                                                                                                                                                                                                                                                                                                                                                                                                                                                                                                                                                     | Lakhs      |                    |           | ratts               |                                 |     |