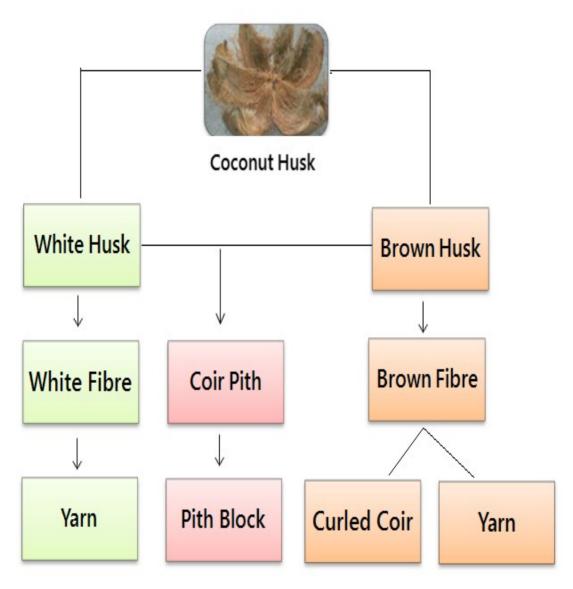

g industrial estates are located in Salem District.

> SIDCO, Five roads, Salem.

- ➤ Women SIDCO, Karupur, Salem.
- > SIDCO, Veerapandi, Salem.

The following Coir societies are located in Salem District.

- Banapuram Coir Society, Banapuram, Mettur TK
- Azagusamuthram Coir society, Azagusamuthram, Steelplant road
- Central Coir society, Suramangalam
- Vellalagundam Coir society, Veeranam
- Chinnakrishnapuram coir society, Vazhapaddy.

There are totally 7323 registered Small scale industries and 43 Medium scale industries in Salem district.

### 2 CLUSTER VALUE CHAIN MAPPING

#### 2.1 Product Profile

The following products are produced in the cluster presently.

- Coir Fibre
- Coir Yarn

#### 2.2 Production Process

The Product flow from the raw material is depicted in the chart below:



#### **Coir Fibre:**

The coconut husk (raw material) is collected from the farms and stored. The collected husk is soaked in water. Then soaked material is fed into the decorticator wherein the fibre and pith are separated. The fibre is dried in the sunlight and is pressed in the form of 35-Kg bundles by using balling press and dispatched for sales.

The process flow of fibre extraction from Brown husk is given below:



#### Coir Yarn:

Coir yarn spinning is similar to cotton yarn spinning. The processes involved are Willowing, Slivering, Spinning and Winding

Cor fibre obtained from fibre extraction units and is wetted by spraying water. After 2-3 hours, the wetted fibre is passe through the willowing machine to remove the impurities and the place the fibre and parallel to each other.