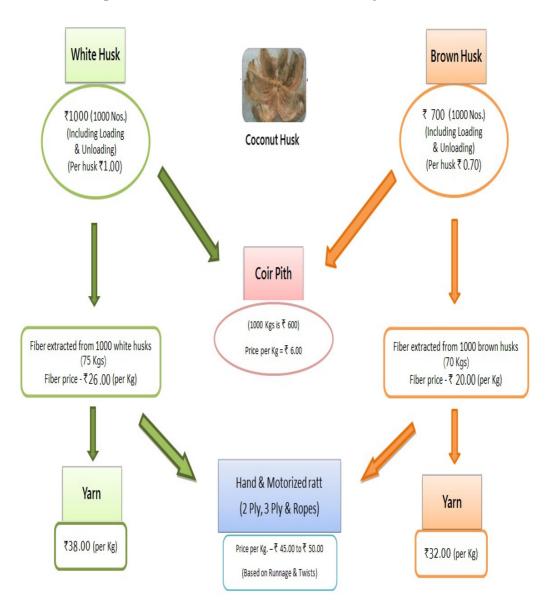

## **DETAILED PROJECT REPORT**

Cluster Location: METTUR, SALEM (SPV: Mettur Coir Mat Consortium Pvt. Ltd.)