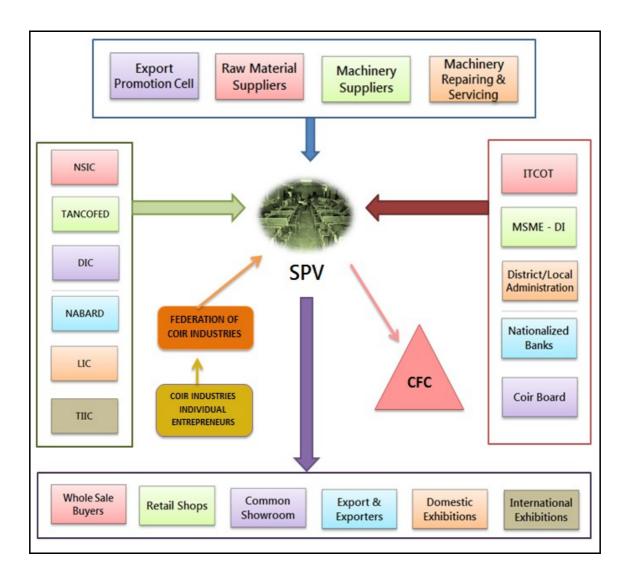

## **DETAILED PROJECT REPORT**

Cluster Location: METTUR, SALEM (SPV: Mettur Coir Mat Consortium Pvt. Ltd.)