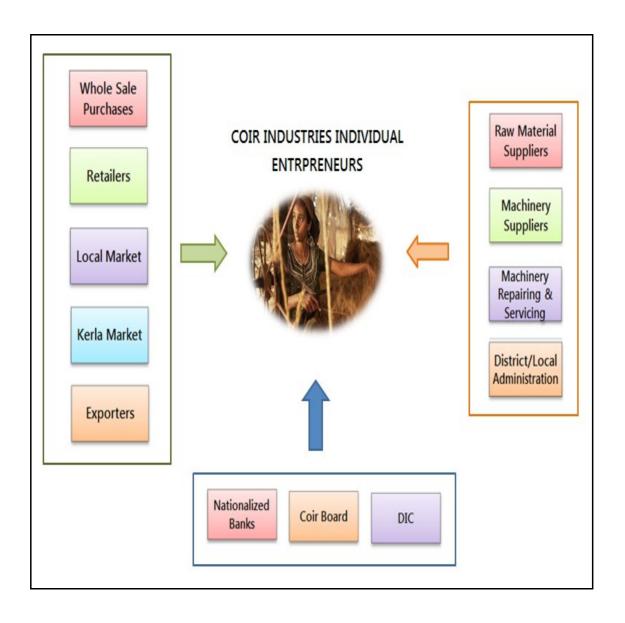

## **DETAILED PROJECT REPORT**

Cluster Location: METTUR, SALEM (SPV: Mettur Coir Mat Consortium Pvt. Ltd.)