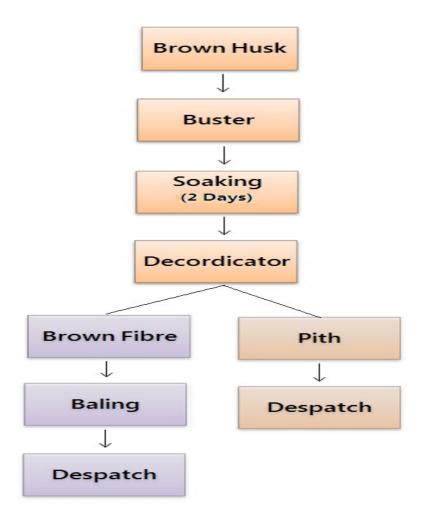

## **DETAILED PROJECT REPORT**

Cluster Location: METTUR, SALEM (SPV: Mettur Coir Mat Consortium Pvt. Ltd.)