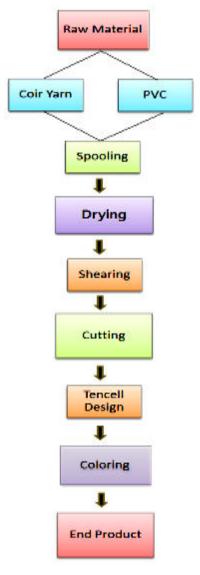

#### 3.1. Product Profile

The following products are produced in the cluster presently.

- Coir Fibre
- Coir Yarn
- Curled Coir
- Hand Ratt coir rope
- Pith block

The Product flow from the raw material is depicted in the chart below: