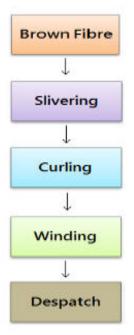

The process flow of fibre extraction from Brown husk is given below:

#### a) Coir Fibre:

The coconut husk (raw material) is collected from the farms and stored. The collected husk is soaked in water. Then soaked material is fed into the decorticator wherein the fibre and pith are separated. The fibre is dried in the sunlight and is pressed in the form of 35-Kg bundles by using balling press and dispatched for sales.