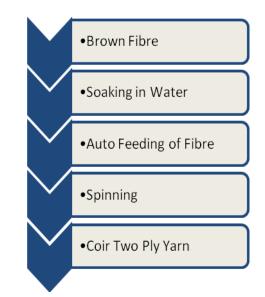

#### a) Coir Fibre:

The coconut husk (raw material) is collected from the farms and stored. The collected husk is soaked in water. Then soaked material is fed into the decorticator wherein the fibre and pith are separated. The fibre is dried in the sunlight and is pressed in the form of 35-Kg bundles by using balling press and dispatched for sales.

The process flow of fibre extraction from Brown husk is given below: