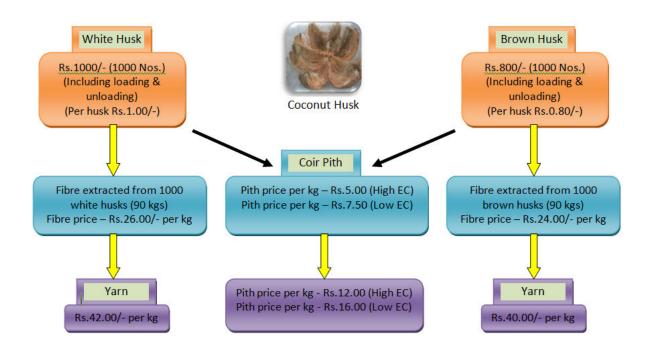

#### 3.3. Value Chain Analysis

The incremental value of the cluster products from the basic raw material to the final product manufactured in the cluster is given below:

It is observed that the cost of white husk including loading and unloading is valued at Rs.1.00 and that of Coir fibre is Rs.26.00 per Kg. of fibre, which is further value added to Rs.42.00 per Kg. of yarn. Similarly the cost of Brown husk including loading and unloading is valued at Rs.0.80, and that of Coir fibre is Rs.24.00 per Kg. of fibre, which is further value added to Rs.40.00 per Kg. of yarn. The cost of Coir pith, extracted during Fibre extraction, is Rs.5.00 (High EC) and Rs.7.50 (Low EC) is further value added to Rs.12.00 (High EC) and Rs.16.00 (Low EC) per Kgs., when converted to Coir Pith 5 Kgs. blocks.