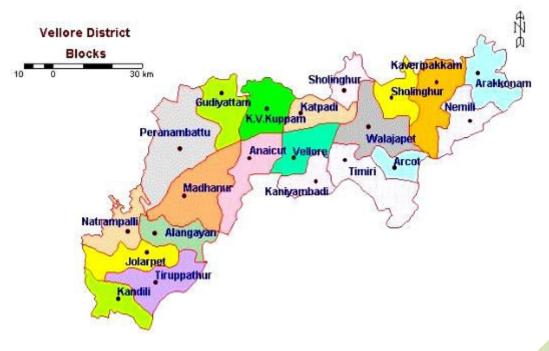

#### 2.2 Regional setting of the Cluster

The regional setting of the cluster extends over 5 Blocks in Vellore district viz. K.V.Kuppam, Gudiyatham, Pernampet, Katpadi and Mathanur.

The block map of Vellore district is given below: