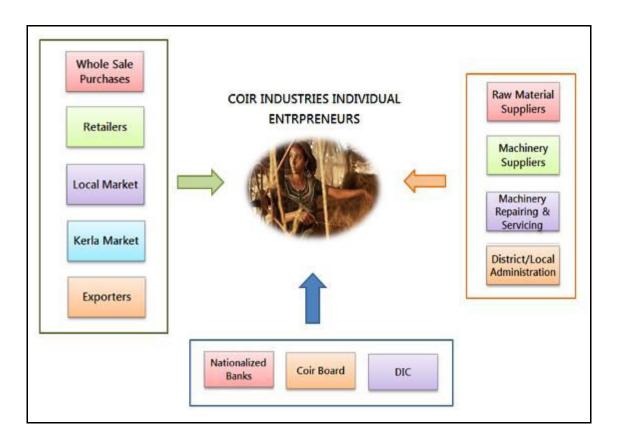

#### 3.4. Cluster Map

The **Pre-intervention Cluster map** depicting the existing linkages of the cluster is given below:

The **Post-interventions Cluster map** depicting the linkages after the implementation of cluster development initiatives is given below: