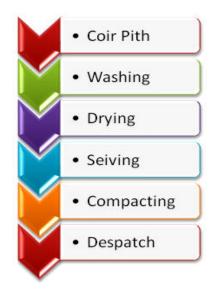

#### e) Coir Pith Block:

The by-product obtained during the process of Coir Fibre Extraction is Coir Pith. The raw coir pith (high EC) is received and washed in the soft water to reduce the EC. The low EC pith is dried in the yard and the dried pith is subjected to sieving / mixing process. The resultant pith is fed into the compacting machine in which the pith is converted into blocks. Then the blocks are packed and then dispatched to sales. The process flow chart for the Coir pith block making is given below:

High electrical conductivity (EC) of coir pith is the major constraint in using it as growing medium. The higher level of EC in pith is rectified by washing it with good quality fresh water. Hence washing is the significant stage in the process. The picture shows the process of Pith block making.