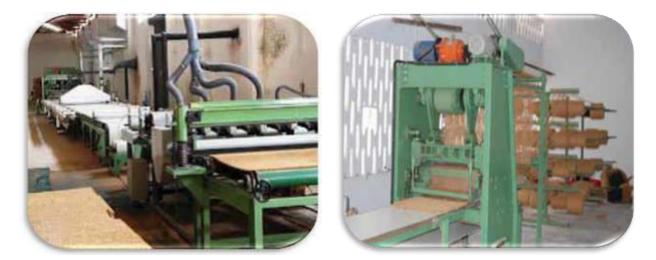

#### 3.2. Production Process

#### a) Coir Fibre:

The coconut husk (raw material) is collected from the farms and stored. The collected husk is soaked in water. Then soaked material is fed into the decorticator wherein the fibre and pith are separated. The fibre is dried in the sunlight and is pressed in the form of 35-Kg bundles by using balling press and dispatched for sales.

The process flow of fibre extraction from Brown husk is given below: