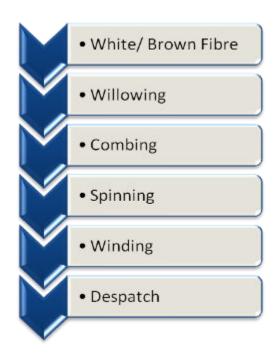

#### b) Coir Yarn:

Coir yarn spinning is similar to cotton yarn spinning. Coir fibre obtained from fibre extraction units and is wetted by spraying water. After 2-3 hours, the wetted fibre is passé through the willowing machine to remove the impurities and the place the fibre and parallel to each other. The fibre is then fed in to slivering machine wherein it is converted in to sliver form. The slivers are spun into yarn as per specifications in the spinning machine. The yarn is then cleaned and wound in to rolls and is now ready for the market. The process flow chart for Coir yarn spinning is given below: