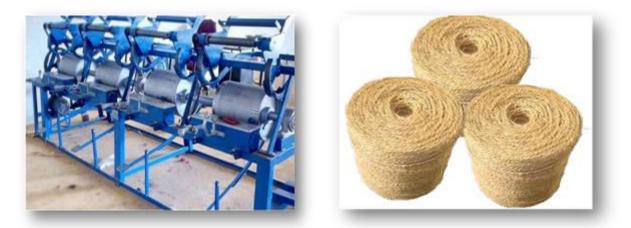

#### b) Coir Yarn:

Coir yarn spinning is similar to cotton yarn spinning. Coir fibre obtained from fibre extraction units and is wetted by spraying water. After 2-3 hours, the wetted fibre is passé through the willowing machine to remove the impurities and the place the fibre and parallel to each other. The fibre is then fed in to slivering machine wherein it is converted in to sliver form. The slivers are spun into yarn as per specifications in the spinning machine. The yarn is then cleaned and wound in to rolls and is now ready for the market. The process flow chart for Coir yarn spinning is given below: