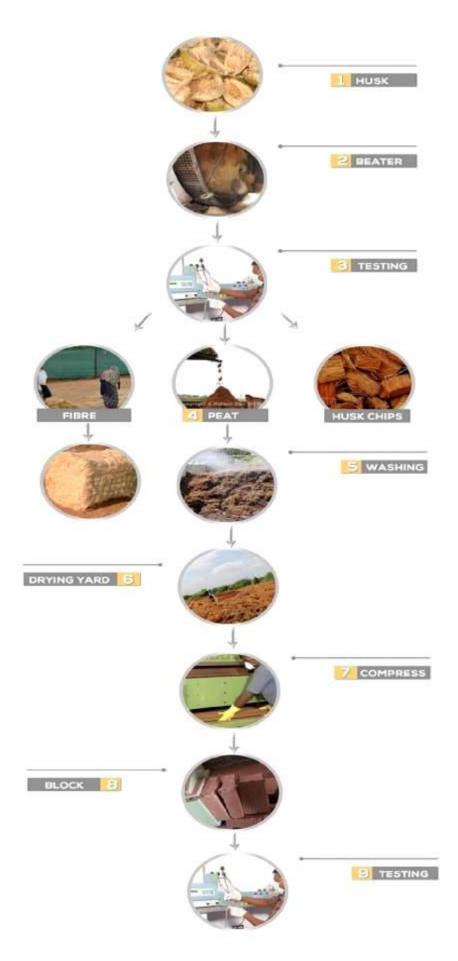

#### a) Coir Fibre:

The coconut husk (raw material) is collected from the farms and stored. The collected husk is soaked in water. Then soaked material is fed into the decorticator wherein the fibre and pith are separated. The fibre is dried in the sunlight and is pressed in the form of 35-Kg bundles by using balling press and dispatched for sales.

#### e) Coir Pith Block:

The by-product obtained during the process of Coir Fibre Extraction is Coir Pith. The raw coir pith (high EC) is received and washed in the soft water to reduce the EC. The low EC pith is dried in the yard and the dried pith is subjected to sieving / mixing process. The resultant pith is fed into the compacting machine in which the pith is converted into blocks. Then the blocks are packed and then dispatched to sales. The process flow chart for the Coir pith block making is given below:

High electrical conductivity (EC) of coir pith is the major constraint in using it as growing medium. The higher level of EC in pith is rectified by washing it with good quality fresh water. Hence washing is the significant stage in the process. The picture shows the process of Pith block making.