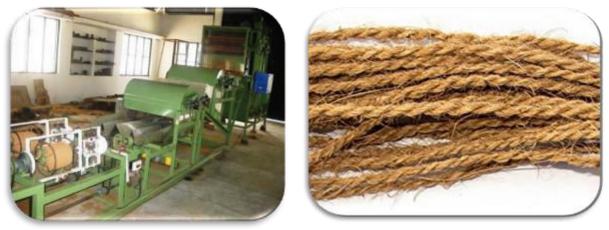

#### a) Coir Fibre:

The coconut husk (raw material) is collected from the farms and stored. The collected husk is soaked in water. Then soaked material is fed into the decorticator wherein the fibre and pith are separated. The fibre is dried in the sunlight and is pressed in the form of 35-Kg bundles by using balling press and dispatched for sales.

The process flow of fibre extraction from Brown husk is given below: