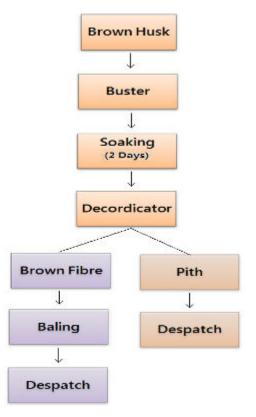

#### a) Coir Fibre:

The coconut husk (raw material) is collected from the farms and stored. The collected husk is soaked in water. Then soaked material is fed into the decorticator wherein the fibre and pith are separated. The fibre is dried in the sunlight and is pressed in the form of 35-Kg bundles by using balling press and dispatched for sales.

The process flow of fibre extraction from Brown husk is given below: