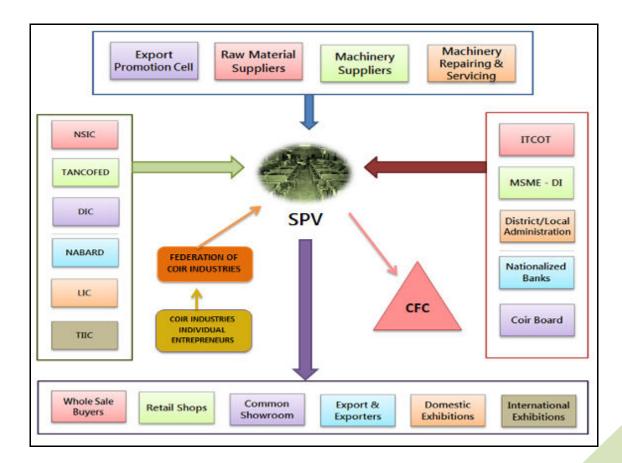

#### 3.4. Cluster Map

The **Pre-intervention Cluster map** depicting the existing linkages of the cluster is given below:

The **Post-interventions Cluster map** depicting the linkages after the implementation of cluster development initiatives is given below: