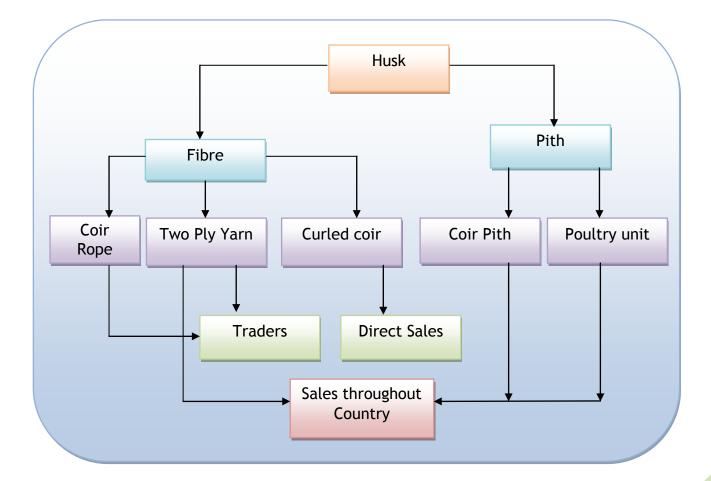

#### 3.1. Product Profile

The following products are produced in the cluster presently.

- Coir Fibre
- Coir Yarn
- Curled Coir
- Hand Ratt coir rope
- Pith block

The Product flow from the raw material is depicted in the chart below: